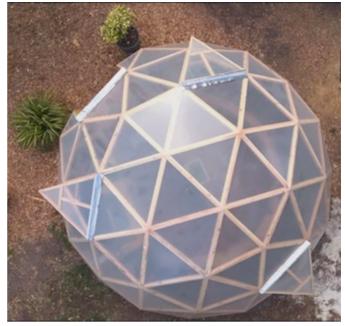

Outside - 1 & 2

Triangles form hexagons that are joined and shaped to make the dome. Each hexagon could represent different dreams and visions for the community; or they could represent different groups eg Poatina Arts, Building and Maintenance, PVBC. Each hexagon has an identity in and of itself while being connected to, and a part of, the whole. Each triangle is part of more than one hexagon, just as individuals can be part of more than one group or vision.