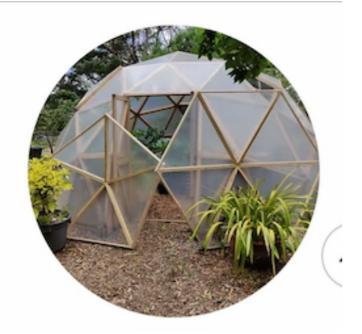

Outside - 1 & 2

Triangles form hexagons that are joined and shaped to make the dome. Each hexagon could represent different dreams and visions for the community; or they could represent different groups eg Poatina Arts, Building and Maintenance, PVBC. Each hexagon has an identity in and of itself while being connected to, and a part of, the whole. Each triangle is part of more than one hexagon, just as individuals can be part of more than one group or vision.

One could imagine the windows letting in the 'fresh air' of new ideas.