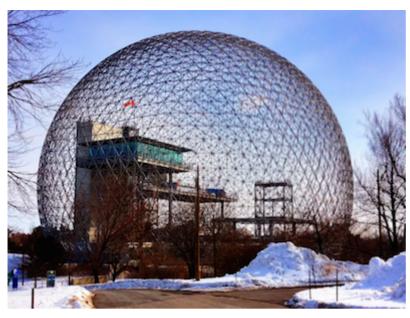

Montreal Biosphere

Common fate quote (above) by R. We are not going to be able to operate our Spaceship Earth successfully nor for much longer unless we see it as a whole spaceship and our fate as common. It has to be everybody or nobody.

R. Buckminster Fuller

Buckminster Fuller who invented

Geodesic domes. This could be adjusted to:

"We are not going to be able to operate Poatina village successfully nor for much longer unless we see it as a whole community and our fate as common. It has to be everybody or nobody."

## Interconnected - 1

The American Institute of Architects calls the geodesic dome "the strongest, lightest and most efficient means of enclosing space known to man." It is the inter-connected triangles that make up a geodesic dome that give it unparalleled strength

Interconnectedness gives unparalleled strength.

## Interconnected - 2

"Space-Frame: A three-dimensional framework for enclosing spaces, in which all members are interconnected and act as a single entity, resisting loads applied in any direction."

Dictionary of Architecture, 3rd ed. Penguin, 1980, p. 304 All members are interconnected, and together are strong enough to withstand outside pressures that would want to destabilise or harm.