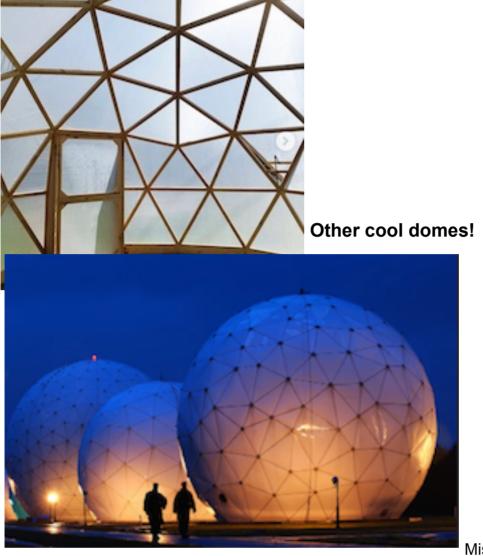

## Inside

The door/s allow flow between the Poatina community and all who visit. They could also be a symbol of security, and of boundaries (eg how new residents are determined).

Misawa - Japan

Passive Solar Home