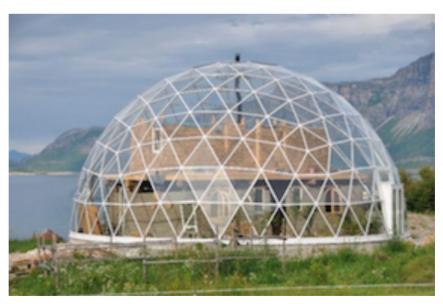

## Interconnected - 1

The American Institute of Architects calls the geodesic dome "the strongest, lightest and most efficient means of enclosing space known to man." It is the inter-connected triangles that make up a geodesic dome that give it unparalleled strength

Interconnectedness gives unparalleled strength.

Outside - 1 & 2

Triangles form hexagons that are joined and shaped to make the dome. Each hexagon could represent different dreams and visions for the community; or they could represent different groups eg Poatina Arts, Building and Maintenance, PVBC. Each hexagon has an identity in and of itself while being connected to, and a part of, the whole. Each triangle is part of more than one hexagon, just as individuals can be part of more than one group or vision.